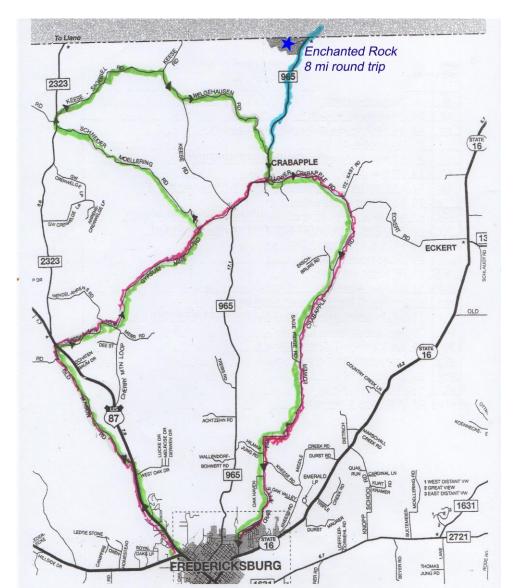

## Fredericksburg popular routes w challenging hills

- Peak time for wildflowers
- Day trip to LBJ Ranch or Enchanted Rock
- Famous Willow City Loop
- Walk-abouts thru town relics
- Terrific selection of restaurants to include live music at night
- Cozy Peachtree Inn w Breakfast included & indoor bike storage

#### Maps w logistics Provided by SC Cyclists

| cum.   |                                                                                                                                                                                                                                                                                                                                                                                                                                                                                                                                                                                                                                                                                                                                                                                                                                                                                                                                                                                                                                                                                                                                                                                                                                                                                                                                                                                                                                                                                                                                                                                                                                                                                                                                                                                                                                                                                                                                                                                                                                                                                                                                | ROUTE = 48 MILES                                               |                                                                          |
|--------|--------------------------------------------------------------------------------------------------------------------------------------------------------------------------------------------------------------------------------------------------------------------------------------------------------------------------------------------------------------------------------------------------------------------------------------------------------------------------------------------------------------------------------------------------------------------------------------------------------------------------------------------------------------------------------------------------------------------------------------------------------------------------------------------------------------------------------------------------------------------------------------------------------------------------------------------------------------------------------------------------------------------------------------------------------------------------------------------------------------------------------------------------------------------------------------------------------------------------------------------------------------------------------------------------------------------------------------------------------------------------------------------------------------------------------------------------------------------------------------------------------------------------------------------------------------------------------------------------------------------------------------------------------------------------------------------------------------------------------------------------------------------------------------------------------------------------------------------------------------------------------------------------------------------------------------------------------------------------------------------------------------------------------------------------------------------------------------------------------------------------------|----------------------------------------------------------------|--------------------------------------------------------------------------|
| miles  | miles                                                                                                                                                                                                                                                                                                                                                                                                                                                                                                                                                                                                                                                                                                                                                                                                                                                                                                                                                                                                                                                                                                                                                                                                                                                                                                                                                                                                                                                                                                                                                                                                                                                                                                                                                                                                                                                                                                                                                                                                                                                                                                                          |                                                                |                                                                          |
| 0      | 0                                                                                                                                                                                                                                                                                                                                                                                                                                                                                                                                                                                                                                                                                                                                                                                                                                                                                                                                                                                                                                                                                                                                                                                                                                                                                                                                                                                                                                                                                                                                                                                                                                                                                                                                                                                                                                                                                                                                                                                                                                                                                                                              | Washington St - across US290 to Austin                         |                                                                          |
| 0.0    | 0.0                                                                                                                                                                                                                                                                                                                                                                                                                                                                                                                                                                                                                                                                                                                                                                                                                                                                                                                                                                                                                                                                                                                                                                                                                                                                                                                                                                                                                                                                                                                                                                                                                                                                                                                                                                                                                                                                                                                                                                                                                                                                                                                            | Head west on W Austin                                          | 0                                                                        |
| 1.0    | 1.0                                                                                                                                                                                                                                                                                                                                                                                                                                                                                                                                                                                                                                                                                                                                                                                                                                                                                                                                                                                                                                                                                                                                                                                                                                                                                                                                                                                                                                                                                                                                                                                                                                                                                                                                                                                                                                                                                                                                                                                                                                                                                                                            | LT onto Theodore Specht / Catholic Cemetary Rd                 | 7                                                                        |
| 1.1    | 0.1                                                                                                                                                                                                                                                                                                                                                                                                                                                                                                                                                                                                                                                                                                                                                                                                                                                                                                                                                                                                                                                                                                                                                                                                                                                                                                                                                                                                                                                                                                                                                                                                                                                                                                                                                                                                                                                                                                                                                                                                                                                                                                                            | RT onto Hwy 87                                                 | 2                                                                        |
| 4.2    | 3.1                                                                                                                                                                                                                                                                                                                                                                                                                                                                                                                                                                                                                                                                                                                                                                                                                                                                                                                                                                                                                                                                                                                                                                                                                                                                                                                                                                                                                                                                                                                                                                                                                                                                                                                                                                                                                                                                                                                                                                                                                                                                                                                            | LT onto Old Mason Rd - CAUTION CROSSING HWY 87!                |                                                                          |
| 8.7    | 4.5                                                                                                                                                                                                                                                                                                                                                                                                                                                                                                                                                                                                                                                                                                                                                                                                                                                                                                                                                                                                                                                                                                                                                                                                                                                                                                                                                                                                                                                                                                                                                                                                                                                                                                                                                                                                                                                                                                                                                                                                                                                                                                                            | RT onto Hwy 87                                                 |                                                                          |
| 8.9    | 0.2                                                                                                                                                                                                                                                                                                                                                                                                                                                                                                                                                                                                                                                                                                                                                                                                                                                                                                                                                                                                                                                                                                                                                                                                                                                                                                                                                                                                                                                                                                                                                                                                                                                                                                                                                                                                                                                                                                                                                                                                                                                                                                                            | LT onto Cherry Mountain Loop - CAUTION CROSSING HWY 87!        | a)                                                                       |
| 11.2   | 2.3                                                                                                                                                                                                                                                                                                                                                                                                                                                                                                                                                                                                                                                                                                                                                                                                                                                                                                                                                                                                                                                                                                                                                                                                                                                                                                                                                                                                                                                                                                                                                                                                                                                                                                                                                                                                                                                                                                                                                                                                                                                                                                                            | LT onto Gypsum Mine Road                                       |                                                                          |
| 15.4   | 4.2                                                                                                                                                                                                                                                                                                                                                                                                                                                                                                                                                                                                                                                                                                                                                                                                                                                                                                                                                                                                                                                                                                                                                                                                                                                                                                                                                                                                                                                                                                                                                                                                                                                                                                                                                                                                                                                                                                                                                                                                                                                                                                                            | LT onto Schneider-Moellering (CAUTION: reduce speed for turn!) | 2                                                                        |
| 15.5   | 0.1                                                                                                                                                                                                                                                                                                                                                                                                                                                                                                                                                                                                                                                                                                                                                                                                                                                                                                                                                                                                                                                                                                                                                                                                                                                                                                                                                                                                                                                                                                                                                                                                                                                                                                                                                                                                                                                                                                                                                                                                                                                                                                                            | CAUTION: LOW WATER CROSSING - ROUGH PAVEMENT                   | 0                                                                        |
| 21.5   | 6.0                                                                                                                                                                                                                                                                                                                                                                                                                                                                                                                                                                                                                                                                                                                                                                                                                                                                                                                                                                                                                                                                                                                                                                                                                                                                                                                                                                                                                                                                                                                                                                                                                                                                                                                                                                                                                                                                                                                                                                                                                                                                                                                            | RT at stop sign onto Rt 2323                                   | Crabapple Loop                                                           |
| 21.8   | 0.3                                                                                                                                                                                                                                                                                                                                                                                                                                                                                                                                                                                                                                                                                                                                                                                                                                                                                                                                                                                                                                                                                                                                                                                                                                                                                                                                                                                                                                                                                                                                                                                                                                                                                                                                                                                                                                                                                                                                                                                                                                                                                                                            | RT onto Keese-Sagebiel                                         | 9                                                                        |
| 25.7   | 3.9                                                                                                                                                                                                                                                                                                                                                                                                                                                                                                                                                                                                                                                                                                                                                                                                                                                                                                                                                                                                                                                                                                                                                                                                                                                                                                                                                                                                                                                                                                                                                                                                                                                                                                                                                                                                                                                                                                                                                                                                                                                                                                                            | RT at stop sign onto Keese                                     |                                                                          |
| 26.8   | 1.1                                                                                                                                                                                                                                                                                                                                                                                                                                                                                                                                                                                                                                                                                                                                                                                                                                                                                                                                                                                                                                                                                                                                                                                                                                                                                                                                                                                                                                                                                                                                                                                                                                                                                                                                                                                                                                                                                                                                                                                                                                                                                                                            | LT onto Welgehausen                                            |                                                                          |
| 30.9   | 4.1                                                                                                                                                                                                                                                                                                                                                                                                                                                                                                                                                                                                                                                                                                                                                                                                                                                                                                                                                                                                                                                                                                                                                                                                                                                                                                                                                                                                                                                                                                                                                                                                                                                                                                                                                                                                                                                                                                                                                                                                                                                                                                                            | RT onto RT 965 - Busy road; single file                        | ()                                                                       |
| 31.5   | 0.6                                                                                                                                                                                                                                                                                                                                                                                                                                                                                                                                                                                                                                                                                                                                                                                                                                                                                                                                                                                                                                                                                                                                                                                                                                                                                                                                                                                                                                                                                                                                                                                                                                                                                                                                                                                                                                                                                                                                                                                                                                                                                                                            | LT onto Lower Crabapple Rd - CAUTION CROSSING RT 965!          |                                                                          |
| 34.1   | 2.6                                                                                                                                                                                                                                                                                                                                                                                                                                                                                                                                                                                                                                                                                                                                                                                                                                                                                                                                                                                                                                                                                                                                                                                                                                                                                                                                                                                                                                                                                                                                                                                                                                                                                                                                                                                                                                                                                                                                                                                                                                                                                                                            | Veer Right to stay on Crabapple                                |                                                                          |
| 34.7   | 0.6                                                                                                                                                                                                                                                                                                                                                                                                                                                                                                                                                                                                                                                                                                                                                                                                                                                                                                                                                                                                                                                                                                                                                                                                                                                                                                                                                                                                                                                                                                                                                                                                                                                                                                                                                                                                                                                                                                                                                                                                                                                                                                                            | Jct. Eckert Road - Continue Straight                           |                                                                          |
| 45.3   | 10.6                                                                                                                                                                                                                                                                                                                                                                                                                                                                                                                                                                                                                                                                                                                                                                                                                                                                                                                                                                                                                                                                                                                                                                                                                                                                                                                                                                                                                                                                                                                                                                                                                                                                                                                                                                                                                                                                                                                                                                                                                                                                                                                           | Jct Frederick Rd - Continue Straight                           |                                                                          |
| 46.6   | 1.3                                                                                                                                                                                                                                                                                                                                                                                                                                                                                                                                                                                                                                                                                                                                                                                                                                                                                                                                                                                                                                                                                                                                                                                                                                                                                                                                                                                                                                                                                                                                                                                                                                                                                                                                                                                                                                                                                                                                                                                                                                                                                                                            | RT onto SR 16                                                  |                                                                          |
| 47.7   | 1.1                                                                                                                                                                                                                                                                                                                                                                                                                                                                                                                                                                                                                                                                                                                                                                                                                                                                                                                                                                                                                                                                                                                                                                                                                                                                                                                                                                                                                                                                                                                                                                                                                                                                                                                                                                                                                                                                                                                                                                                                                                                                                                                            | RT onto W Austin St                                            |                                                                          |
| 47.8   | The same of the sa | LT onto Washington St, 4 blks to Peachtree Inn                 |                                                                          |
| cum.   | incr.                                                                                                                                                                                                                                                                                                                                                                                                                                                                                                                                                                                                                                                                                                                                                                                                                                                                                                                                                                                                                                                                                                                                                                                                                                                                                                                                                                                                                                                                                                                                                                                                                                                                                                                                                                                                                                                                                                                                                                                                                                                                                                                          | ROUTE = 35 MILES                                               |                                                                          |
| IIIICS | iiiics                                                                                                                                                                                                                                                                                                                                                                                                                                                                                                                                                                                                                                                                                                                                                                                                                                                                                                                                                                                                                                                                                                                                                                                                                                                                                                                                                                                                                                                                                                                                                                                                                                                                                                                                                                                                                                                                                                                                                                                                                                                                                                                         |                                                                | The Latest                                                               |
| 0      | 0                                                                                                                                                                                                                                                                                                                                                                                                                                                                                                                                                                                                                                                                                                                                                                                                                                                                                                                                                                                                                                                                                                                                                                                                                                                                                                                                                                                                                                                                                                                                                                                                                                                                                                                                                                                                                                                                                                                                                                                                                                                                                                                              | Washington St - across US290 to Austin, turn left              | - ck                                                                     |
| 0.0    | 0.0                                                                                                                                                                                                                                                                                                                                                                                                                                                                                                                                                                                                                                                                                                                                                                                                                                                                                                                                                                                                                                                                                                                                                                                                                                                                                                                                                                                                                                                                                                                                                                                                                                                                                                                                                                                                                                                                                                                                                                                                                                                                                                                            | Head west on W Austin                                          | ock Option - 56 miles<br>/elgehausen & RT965)<br>RT965 to Enchanted Rock |
| 1.0    | 1.0                                                                                                                                                                                                                                                                                                                                                                                                                                                                                                                                                                                                                                                                                                                                                                                                                                                                                                                                                                                                                                                                                                                                                                                                                                                                                                                                                                                                                                                                                                                                                                                                                                                                                                                                                                                                                                                                                                                                                                                                                                                                                                                            | LT onto Theodore Specht / Catholic Cemetary Rd                 |                                                                          |
| 1.1    | 0.1                                                                                                                                                                                                                                                                                                                                                                                                                                                                                                                                                                                                                                                                                                                                                                                                                                                                                                                                                                                                                                                                                                                                                                                                                                                                                                                                                                                                                                                                                                                                                                                                                                                                                                                                                                                                                                                                                                                                                                                                                                                                                                                            | RT onto Hwy 87                                                 |                                                                          |
| 4.2    | 3.1                                                                                                                                                                                                                                                                                                                                                                                                                                                                                                                                                                                                                                                                                                                                                                                                                                                                                                                                                                                                                                                                                                                                                                                                                                                                                                                                                                                                                                                                                                                                                                                                                                                                                                                                                                                                                                                                                                                                                                                                                                                                                                                            | LT onto Old Mason Rd - CAUTION CROSSING HWY 87!                |                                                                          |
| 8.7    | 4.5                                                                                                                                                                                                                                                                                                                                                                                                                                                                                                                                                                                                                                                                                                                                                                                                                                                                                                                                                                                                                                                                                                                                                                                                                                                                                                                                                                                                                                                                                                                                                                                                                                                                                                                                                                                                                                                                                                                                                                                                                                                                                                                            | RT onto Hwy 87                                                 | ien-                                                                     |
| 8.9    | 0.2                                                                                                                                                                                                                                                                                                                                                                                                                                                                                                                                                                                                                                                                                                                                                                                                                                                                                                                                                                                                                                                                                                                                                                                                                                                                                                                                                                                                                                                                                                                                                                                                                                                                                                                                                                                                                                                                                                                                                                                                                                                                                                                            | LT onto Cherry Mountain Loop - CAUTION CROSSING HWY 87!        | aus<br>5 to                                                              |
| 11.2   | 2.3                                                                                                                                                                                                                                                                                                                                                                                                                                                                                                                                                                                                                                                                                                                                                                                                                                                                                                                                                                                                                                                                                                                                                                                                                                                                                                                                                                                                                                                                                                                                                                                                                                                                                                                                                                                                                                                                                                                                                                                                                                                                                                                            | LT onto Gypsum Mine Road - first left after Wendell Arens Rd   | 96.                                                                      |
| 16.6   | 5.4                                                                                                                                                                                                                                                                                                                                                                                                                                                                                                                                                                                                                                                                                                                                                                                                                                                                                                                                                                                                                                                                                                                                                                                                                                                                                                                                                                                                                                                                                                                                                                                                                                                                                                                                                                                                                                                                                                                                                                                                                                                                                                                            | RT at stop sign onto Keese                                     | 7 3853                                                                   |