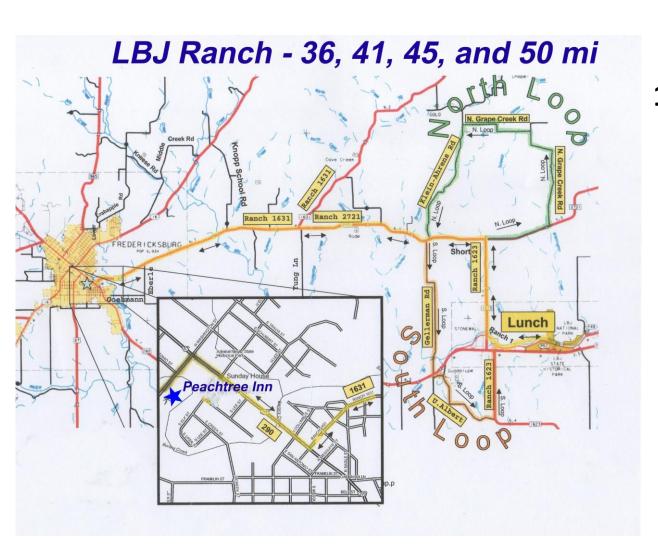

## Fredericksburg popular routes w challenging hills

- Peak time for wildflowers
- Day trip to LBJ Ranch or Enchanted Rock
- Famous Willow City Loop
- Walk-abouts thru town relics
- Terrific selection of restaurants to include live music at night
- Cozy Peachtree Inn w Breakfast included & indoor bike storage

#### Maps w logistics Provided by SC Cyclists

| cum.   |                                                                                                                                                                                                                                                                                                                                                                                                                                                                                                                                                                                                                                                                                                                                                                                                                                                                                                                                                                                                                                                                                                                                                                                                                                                                                                                                                                                                                                                                                                                                                                                                                                                                                                                                                                                                                                                                                                                                                                                                                                                                                                                                | ROUTE = 48 MILES                                               |                                                                          |
|--------|--------------------------------------------------------------------------------------------------------------------------------------------------------------------------------------------------------------------------------------------------------------------------------------------------------------------------------------------------------------------------------------------------------------------------------------------------------------------------------------------------------------------------------------------------------------------------------------------------------------------------------------------------------------------------------------------------------------------------------------------------------------------------------------------------------------------------------------------------------------------------------------------------------------------------------------------------------------------------------------------------------------------------------------------------------------------------------------------------------------------------------------------------------------------------------------------------------------------------------------------------------------------------------------------------------------------------------------------------------------------------------------------------------------------------------------------------------------------------------------------------------------------------------------------------------------------------------------------------------------------------------------------------------------------------------------------------------------------------------------------------------------------------------------------------------------------------------------------------------------------------------------------------------------------------------------------------------------------------------------------------------------------------------------------------------------------------------------------------------------------------------|----------------------------------------------------------------|--------------------------------------------------------------------------|
| miles  | miles                                                                                                                                                                                                                                                                                                                                                                                                                                                                                                                                                                                                                                                                                                                                                                                                                                                                                                                                                                                                                                                                                                                                                                                                                                                                                                                                                                                                                                                                                                                                                                                                                                                                                                                                                                                                                                                                                                                                                                                                                                                                                                                          |                                                                |                                                                          |
| 0      | 0                                                                                                                                                                                                                                                                                                                                                                                                                                                                                                                                                                                                                                                                                                                                                                                                                                                                                                                                                                                                                                                                                                                                                                                                                                                                                                                                                                                                                                                                                                                                                                                                                                                                                                                                                                                                                                                                                                                                                                                                                                                                                                                              | Washington St - across US290 to Austin                         |                                                                          |
| 0.0    | 0.0                                                                                                                                                                                                                                                                                                                                                                                                                                                                                                                                                                                                                                                                                                                                                                                                                                                                                                                                                                                                                                                                                                                                                                                                                                                                                                                                                                                                                                                                                                                                                                                                                                                                                                                                                                                                                                                                                                                                                                                                                                                                                                                            | Head west on W Austin                                          | 0                                                                        |
| 1.0    | 1.0                                                                                                                                                                                                                                                                                                                                                                                                                                                                                                                                                                                                                                                                                                                                                                                                                                                                                                                                                                                                                                                                                                                                                                                                                                                                                                                                                                                                                                                                                                                                                                                                                                                                                                                                                                                                                                                                                                                                                                                                                                                                                                                            | LT onto Theodore Specht / Catholic Cemetary Rd                 | 7                                                                        |
| 1.1    | 0.1                                                                                                                                                                                                                                                                                                                                                                                                                                                                                                                                                                                                                                                                                                                                                                                                                                                                                                                                                                                                                                                                                                                                                                                                                                                                                                                                                                                                                                                                                                                                                                                                                                                                                                                                                                                                                                                                                                                                                                                                                                                                                                                            | RT onto Hwy 87                                                 | 2                                                                        |
| 4.2    | 3.1                                                                                                                                                                                                                                                                                                                                                                                                                                                                                                                                                                                                                                                                                                                                                                                                                                                                                                                                                                                                                                                                                                                                                                                                                                                                                                                                                                                                                                                                                                                                                                                                                                                                                                                                                                                                                                                                                                                                                                                                                                                                                                                            | LT onto Old Mason Rd - CAUTION CROSSING HWY 87!                |                                                                          |
| 8.7    | 4.5                                                                                                                                                                                                                                                                                                                                                                                                                                                                                                                                                                                                                                                                                                                                                                                                                                                                                                                                                                                                                                                                                                                                                                                                                                                                                                                                                                                                                                                                                                                                                                                                                                                                                                                                                                                                                                                                                                                                                                                                                                                                                                                            | RT onto Hwy 87                                                 |                                                                          |
| 8.9    | 0.2                                                                                                                                                                                                                                                                                                                                                                                                                                                                                                                                                                                                                                                                                                                                                                                                                                                                                                                                                                                                                                                                                                                                                                                                                                                                                                                                                                                                                                                                                                                                                                                                                                                                                                                                                                                                                                                                                                                                                                                                                                                                                                                            | LT onto Cherry Mountain Loop - CAUTION CROSSING HWY 87!        | a)                                                                       |
| 11.2   | 2.3                                                                                                                                                                                                                                                                                                                                                                                                                                                                                                                                                                                                                                                                                                                                                                                                                                                                                                                                                                                                                                                                                                                                                                                                                                                                                                                                                                                                                                                                                                                                                                                                                                                                                                                                                                                                                                                                                                                                                                                                                                                                                                                            | LT onto Gypsum Mine Road                                       |                                                                          |
| 15.4   | 4.2                                                                                                                                                                                                                                                                                                                                                                                                                                                                                                                                                                                                                                                                                                                                                                                                                                                                                                                                                                                                                                                                                                                                                                                                                                                                                                                                                                                                                                                                                                                                                                                                                                                                                                                                                                                                                                                                                                                                                                                                                                                                                                                            | LT onto Schneider-Moellering (CAUTION: reduce speed for turn!) | 2                                                                        |
| 15.5   | 0.1                                                                                                                                                                                                                                                                                                                                                                                                                                                                                                                                                                                                                                                                                                                                                                                                                                                                                                                                                                                                                                                                                                                                                                                                                                                                                                                                                                                                                                                                                                                                                                                                                                                                                                                                                                                                                                                                                                                                                                                                                                                                                                                            | CAUTION: LOW WATER CROSSING - ROUGH PAVEMENT                   | 0                                                                        |
| 21.5   | 6.0                                                                                                                                                                                                                                                                                                                                                                                                                                                                                                                                                                                                                                                                                                                                                                                                                                                                                                                                                                                                                                                                                                                                                                                                                                                                                                                                                                                                                                                                                                                                                                                                                                                                                                                                                                                                                                                                                                                                                                                                                                                                                                                            | RT at stop sign onto Rt 2323                                   | Crabapple Loop                                                           |
| 21.8   | 0.3                                                                                                                                                                                                                                                                                                                                                                                                                                                                                                                                                                                                                                                                                                                                                                                                                                                                                                                                                                                                                                                                                                                                                                                                                                                                                                                                                                                                                                                                                                                                                                                                                                                                                                                                                                                                                                                                                                                                                                                                                                                                                                                            | RT onto Keese-Sagebiel                                         | 9                                                                        |
| 25.7   | 3.9                                                                                                                                                                                                                                                                                                                                                                                                                                                                                                                                                                                                                                                                                                                                                                                                                                                                                                                                                                                                                                                                                                                                                                                                                                                                                                                                                                                                                                                                                                                                                                                                                                                                                                                                                                                                                                                                                                                                                                                                                                                                                                                            | RT at stop sign onto Keese                                     |                                                                          |
| 26.8   | 1.1                                                                                                                                                                                                                                                                                                                                                                                                                                                                                                                                                                                                                                                                                                                                                                                                                                                                                                                                                                                                                                                                                                                                                                                                                                                                                                                                                                                                                                                                                                                                                                                                                                                                                                                                                                                                                                                                                                                                                                                                                                                                                                                            | LT onto Welgehausen                                            |                                                                          |
| 30.9   | 4.1                                                                                                                                                                                                                                                                                                                                                                                                                                                                                                                                                                                                                                                                                                                                                                                                                                                                                                                                                                                                                                                                                                                                                                                                                                                                                                                                                                                                                                                                                                                                                                                                                                                                                                                                                                                                                                                                                                                                                                                                                                                                                                                            | RT onto RT 965 - Busy road; single file                        | ()                                                                       |
| 31.5   | 0.6                                                                                                                                                                                                                                                                                                                                                                                                                                                                                                                                                                                                                                                                                                                                                                                                                                                                                                                                                                                                                                                                                                                                                                                                                                                                                                                                                                                                                                                                                                                                                                                                                                                                                                                                                                                                                                                                                                                                                                                                                                                                                                                            | LT onto Lower Crabapple Rd - CAUTION CROSSING RT 965!          |                                                                          |
| 34.1   | 2.6                                                                                                                                                                                                                                                                                                                                                                                                                                                                                                                                                                                                                                                                                                                                                                                                                                                                                                                                                                                                                                                                                                                                                                                                                                                                                                                                                                                                                                                                                                                                                                                                                                                                                                                                                                                                                                                                                                                                                                                                                                                                                                                            | Veer Right to stay on Crabapple                                |                                                                          |
| 34.7   | 0.6                                                                                                                                                                                                                                                                                                                                                                                                                                                                                                                                                                                                                                                                                                                                                                                                                                                                                                                                                                                                                                                                                                                                                                                                                                                                                                                                                                                                                                                                                                                                                                                                                                                                                                                                                                                                                                                                                                                                                                                                                                                                                                                            | Jct. Eckert Road - Continue Straight                           |                                                                          |
| 45.3   | 10.6                                                                                                                                                                                                                                                                                                                                                                                                                                                                                                                                                                                                                                                                                                                                                                                                                                                                                                                                                                                                                                                                                                                                                                                                                                                                                                                                                                                                                                                                                                                                                                                                                                                                                                                                                                                                                                                                                                                                                                                                                                                                                                                           | Jct Frederick Rd - Continue Straight                           |                                                                          |
| 46.6   | 1.3                                                                                                                                                                                                                                                                                                                                                                                                                                                                                                                                                                                                                                                                                                                                                                                                                                                                                                                                                                                                                                                                                                                                                                                                                                                                                                                                                                                                                                                                                                                                                                                                                                                                                                                                                                                                                                                                                                                                                                                                                                                                                                                            | RT onto SR 16                                                  |                                                                          |
| 47.7   | 1.1                                                                                                                                                                                                                                                                                                                                                                                                                                                                                                                                                                                                                                                                                                                                                                                                                                                                                                                                                                                                                                                                                                                                                                                                                                                                                                                                                                                                                                                                                                                                                                                                                                                                                                                                                                                                                                                                                                                                                                                                                                                                                                                            | RT onto W Austin St                                            |                                                                          |
| 47.8   | The same of the sa | LT onto Washington St, 4 blks to Peachtree Inn                 |                                                                          |
| cum.   | incr.                                                                                                                                                                                                                                                                                                                                                                                                                                                                                                                                                                                                                                                                                                                                                                                                                                                                                                                                                                                                                                                                                                                                                                                                                                                                                                                                                                                                                                                                                                                                                                                                                                                                                                                                                                                                                                                                                                                                                                                                                                                                                                                          | ROUTE = 35 MILES                                               |                                                                          |
| IIIICS | iiiics                                                                                                                                                                                                                                                                                                                                                                                                                                                                                                                                                                                                                                                                                                                                                                                                                                                                                                                                                                                                                                                                                                                                                                                                                                                                                                                                                                                                                                                                                                                                                                                                                                                                                                                                                                                                                                                                                                                                                                                                                                                                                                                         |                                                                | The Latest                                                               |
| 0      | 0                                                                                                                                                                                                                                                                                                                                                                                                                                                                                                                                                                                                                                                                                                                                                                                                                                                                                                                                                                                                                                                                                                                                                                                                                                                                                                                                                                                                                                                                                                                                                                                                                                                                                                                                                                                                                                                                                                                                                                                                                                                                                                                              | Washington St - across US290 to Austin, turn left              | - ck                                                                     |
| 0.0    | 0.0                                                                                                                                                                                                                                                                                                                                                                                                                                                                                                                                                                                                                                                                                                                                                                                                                                                                                                                                                                                                                                                                                                                                                                                                                                                                                                                                                                                                                                                                                                                                                                                                                                                                                                                                                                                                                                                                                                                                                                                                                                                                                                                            | Head west on W Austin                                          | ock Option - 56 miles<br>/elgehausen & RT965)<br>RT965 to Enchanted Rock |
| 1.0    | 1.0                                                                                                                                                                                                                                                                                                                                                                                                                                                                                                                                                                                                                                                                                                                                                                                                                                                                                                                                                                                                                                                                                                                                                                                                                                                                                                                                                                                                                                                                                                                                                                                                                                                                                                                                                                                                                                                                                                                                                                                                                                                                                                                            | LT onto Theodore Specht / Catholic Cemetary Rd                 |                                                                          |
| 1.1    | 0.1                                                                                                                                                                                                                                                                                                                                                                                                                                                                                                                                                                                                                                                                                                                                                                                                                                                                                                                                                                                                                                                                                                                                                                                                                                                                                                                                                                                                                                                                                                                                                                                                                                                                                                                                                                                                                                                                                                                                                                                                                                                                                                                            | RT onto Hwy 87                                                 |                                                                          |
| 4.2    | 3.1                                                                                                                                                                                                                                                                                                                                                                                                                                                                                                                                                                                                                                                                                                                                                                                                                                                                                                                                                                                                                                                                                                                                                                                                                                                                                                                                                                                                                                                                                                                                                                                                                                                                                                                                                                                                                                                                                                                                                                                                                                                                                                                            | LT onto Old Mason Rd - CAUTION CROSSING HWY 87!                |                                                                          |
| 8.7    | 4.5                                                                                                                                                                                                                                                                                                                                                                                                                                                                                                                                                                                                                                                                                                                                                                                                                                                                                                                                                                                                                                                                                                                                                                                                                                                                                                                                                                                                                                                                                                                                                                                                                                                                                                                                                                                                                                                                                                                                                                                                                                                                                                                            | RT onto Hwy 87                                                 | ien-                                                                     |
| 8.9    | 0.2                                                                                                                                                                                                                                                                                                                                                                                                                                                                                                                                                                                                                                                                                                                                                                                                                                                                                                                                                                                                                                                                                                                                                                                                                                                                                                                                                                                                                                                                                                                                                                                                                                                                                                                                                                                                                                                                                                                                                                                                                                                                                                                            | LT onto Cherry Mountain Loop - CAUTION CROSSING HWY 87!        | aus<br>5 to                                                              |
| 11.2   | 2.3                                                                                                                                                                                                                                                                                                                                                                                                                                                                                                                                                                                                                                                                                                                                                                                                                                                                                                                                                                                                                                                                                                                                                                                                                                                                                                                                                                                                                                                                                                                                                                                                                                                                                                                                                                                                                                                                                                                                                                                                                                                                                                                            | LT onto Gypsum Mine Road - first left after Wendell Arens Rd   | 96.                                                                      |
| 16.6   | 5.4                                                                                                                                                                                                                                                                                                                                                                                                                                                                                                                                                                                                                                                                                                                                                                                                                                                                                                                                                                                                                                                                                                                                                                                                                                                                                                                                                                                                                                                                                                                                                                                                                                                                                                                                                                                                                                                                                                                                                                                                                                                                                                                            | RT at stop sign onto Keese                                     | 7 3853                                                                   |